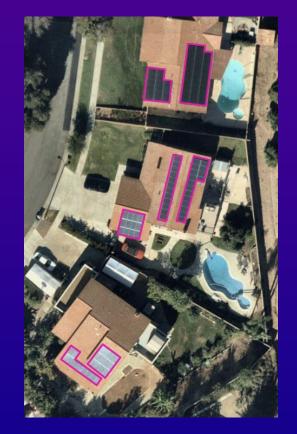

### AI and GIS

Leveraging pre-trained models to identify specific features and detect change

Swimming Pool Detection

Rooftop Solar Panels