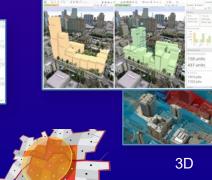

## **3D Parcels and Cadastral Systems**

Managing and analyzing strata rights...

3D Value Assessment

## **New York City Department of Finance**

#### **ROLLS OUT 3D CADASTRE**

The NYC DOF recently released its modernized Digital Tax Map (DTM) with 3D capability. The system can manage challenging use cases such as air rights and subterranean lots and allows for digital submission of BIM design files for review and integration into the DTM.