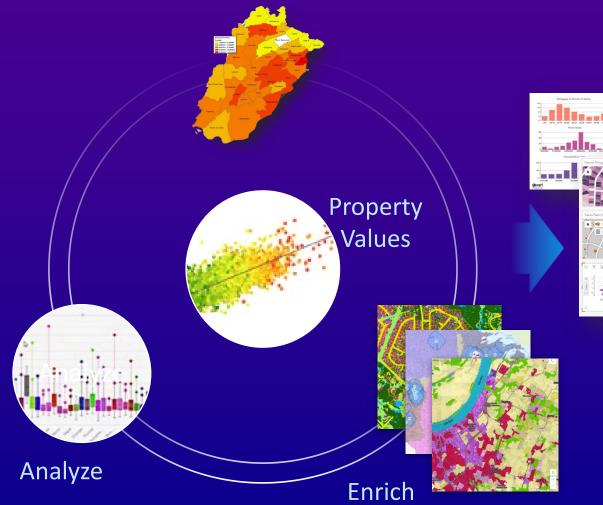

## Value Analysis with GIS

Improving values, public trust, and confidence

## Enrich with External Data for Improved Analysis

# **Spatial Analytics for Valuation Modeling**

Analytical tools leveraging location analysis...

- Geographically Weighted Regression
- Forest-based Classification and Regression
- Kriging
- Multivariate
- Spatial Interpolation
- Clustering

•

Outlier Detection

<figure>

ArcGIS Insights

Enrich

Model Builder

**Dynamic Clustering** 