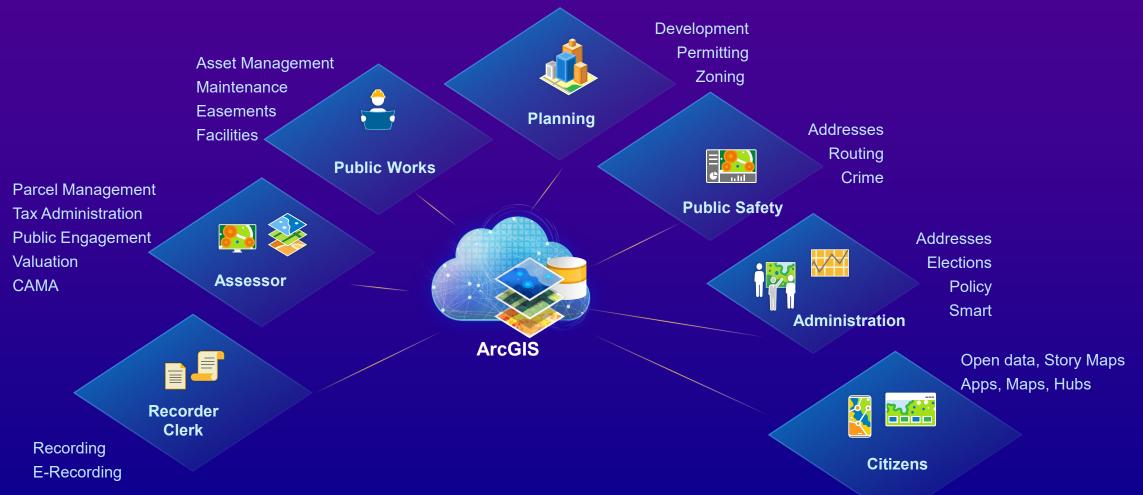

## **GIS – Technology Infrastructure for Local Government**

Enabling new capabilities and efficiencies in local government

# **Registry Integration with GIS**

- Reduce redundancy
- Improve quality
- Increase efficiency
- Maintain public trust
- Improve service delivery
- New services
- Single access point
- Fraud detection