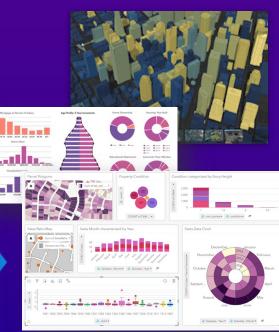

### Interactive Visual Analytics

Reporting Dashboards

Infographics

### Interactive visual analytics

## ArcGIS Insights

## Value Analysis Dashboards

### Dynamic visual reporting

- Easy to Configure
- Ready to Use
- Interactive
- Flexible

X 01,04

· Year · Queter · Month · chomb to . Year · Month · Day of meet

- Highly Scalable
- Embeddable

- Mapping
- Data Expression
- Authoring Tools
- Summary Statistics
- Data Download
- Visualization
- Filtering