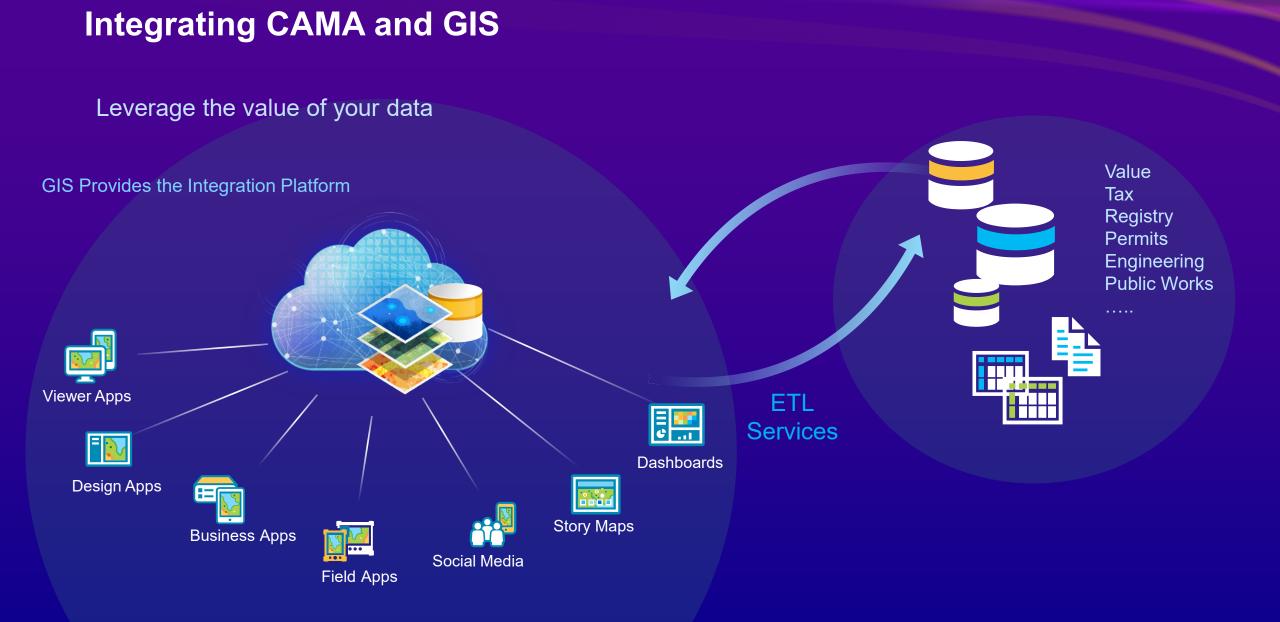

# **Registry Integration with GIS**

- Reduce redundancy
- Improve quality
- Increase efficiency
- Maintain public trust
- Improve service delivery
- New services
- Single access point
- Fraud detection

#### **REGISTRY INTEGRATION WITH GIS**

The Oklahoma County Assessor's Office, which holds the greatest amount of county-level responsibility in the state, has successfully streamlined its workflows, integrating mapping technology with existing records systems.

"GIS is the key that unlocks the doors to making incredible amounts of data available to anyone in the world. For Oklahoma County, it means the ability of more than 25 million visitors to our website every year [to see] information about more than 325,000 parcels online anytime, instead of having to travel to the courthouse to get the information they want."