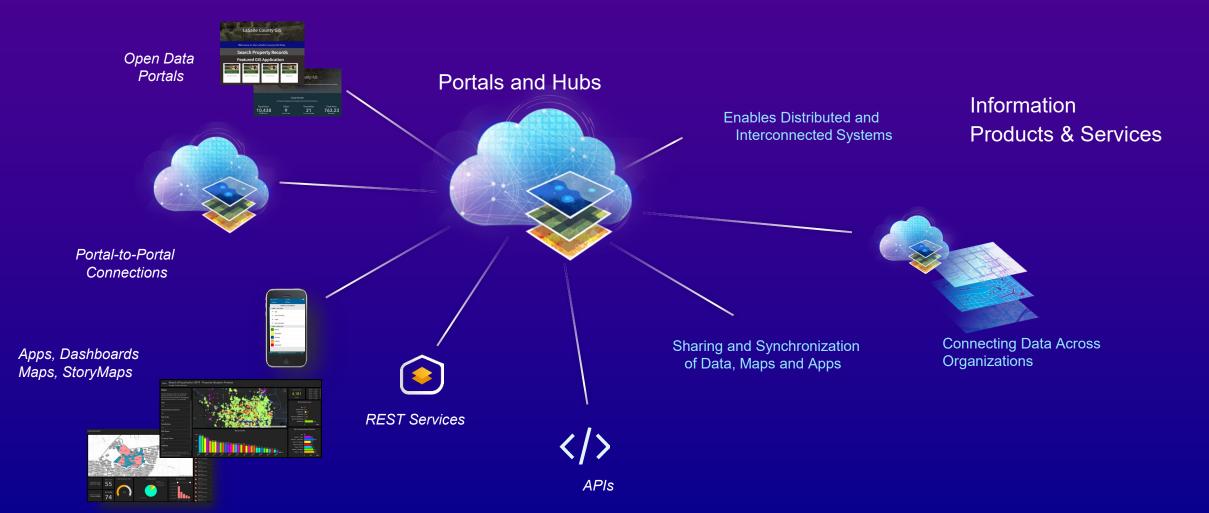

### **Portals and Hubs**

Changing how the public connects and discovers government services...