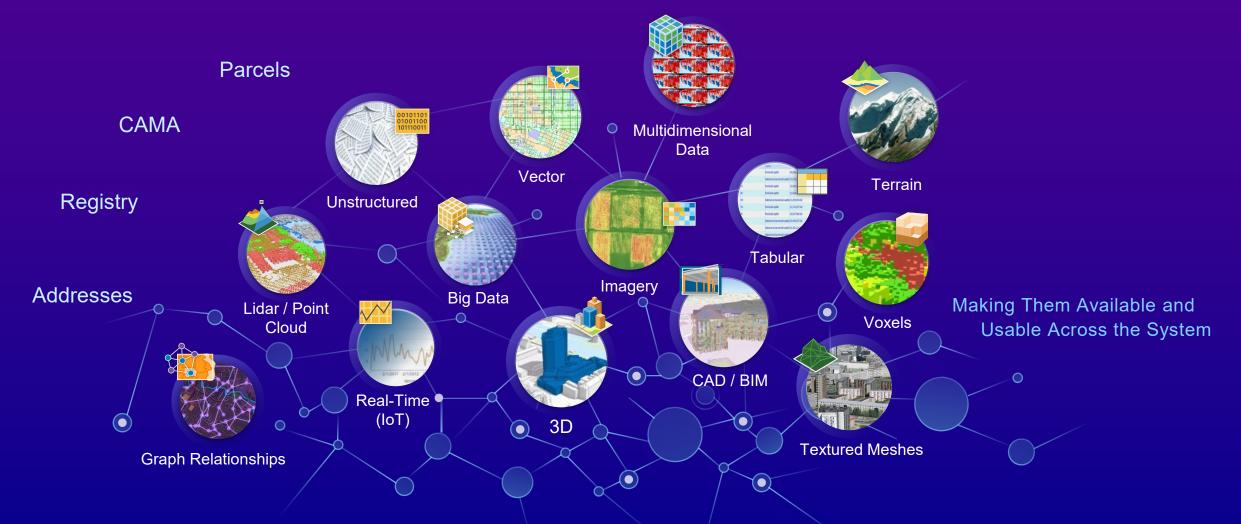

| 🖬 Move         |  |
|                                                                                                                                    | Tags                                                                                                                                         | 🖌 Edi          |  |
| Comment                                                                                                                            | Story Map, ArcGIS for Lan<br>Land Records Parcel Editin<br>Workshops                                                                         |                |  |

#### ArcGIS Services KML WFS WMS WMTS

· · · · ·

# Examples

GIS



Integrates and manages all types of data – powering apps



## **Solution Templates**

### **Ready-to-Use Applications and Configurations**

376 91 7

Health & Human

Services

391 591

#### Preconfigured

Tools Data Models Apps Workflows Maps Add-Ins Initiatives Dashboards









**Emergency Management** & Public Safety

#### Industries

- Land Records
- · Planning and Development
- Public Works
- Emergency Management
- Utilities / Network Management
- Elections
- Natural Resources
- Conservation
- Transportation
- Defense
- Public Safety
- Telecommunications
- Health & Human Services

- Extensive (150+)
- · Easy to Deploy
- Fully Supported ... Included as Part of ArcGIS



# Examples

## **GIS Enables Three Key Systems**

Geospatial infrastructure transforming operations

## System o