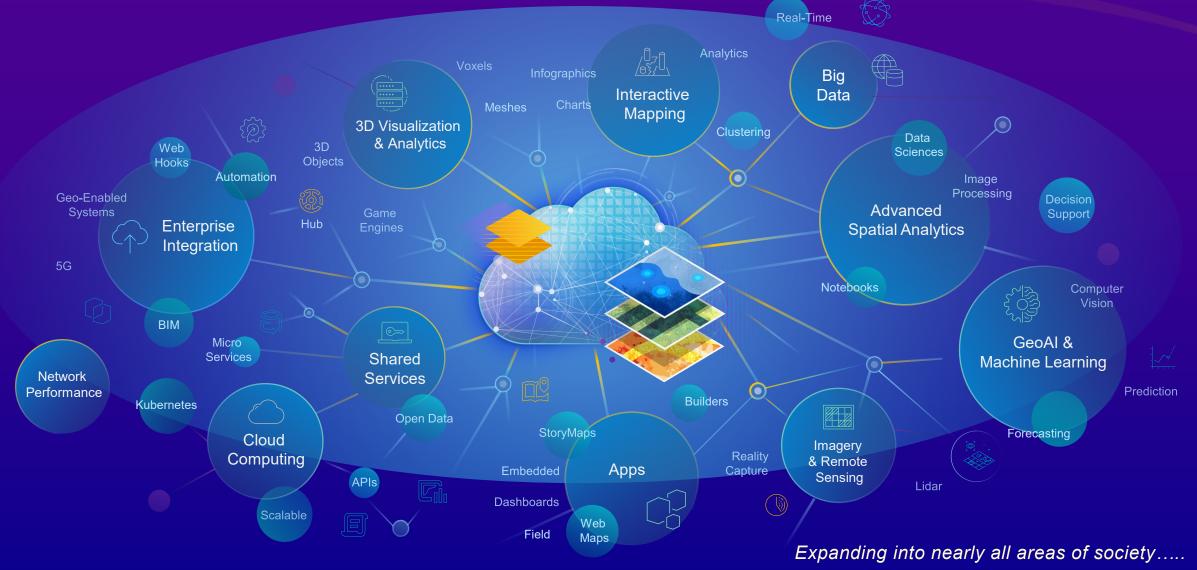

# Examples

GIS

Integrates and manages all types of data – powering apps

## **GIS Enables Three Key Systems**

Geospatial infrastructure transforming operations