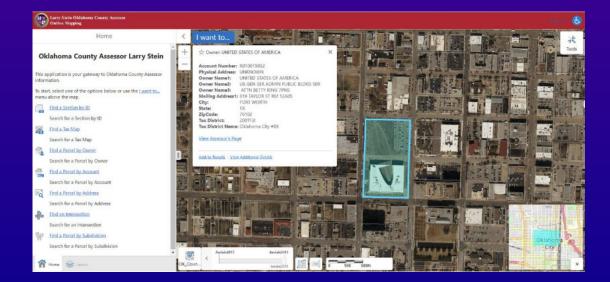

## **Oklahoma County – Modernizes with GIS**

#### **REGISTRY INTEGRATION WITH GIS**

The Oklahoma County Assessor's Office, which holds the greatest amount of county-level responsibility in the state, has successfully streamlined its workflows, integrating mapping technology with existing records systems.

"GIS is the key that unlocks the doors to making incredible amounts of data available to anyone in the world. For Oklahoma County, it means the ability of more than 25 million visitors to our website every year [to see] information about more than 325,000 parcels online anytime, instead of having to travel to the courthouse to get the information they want."