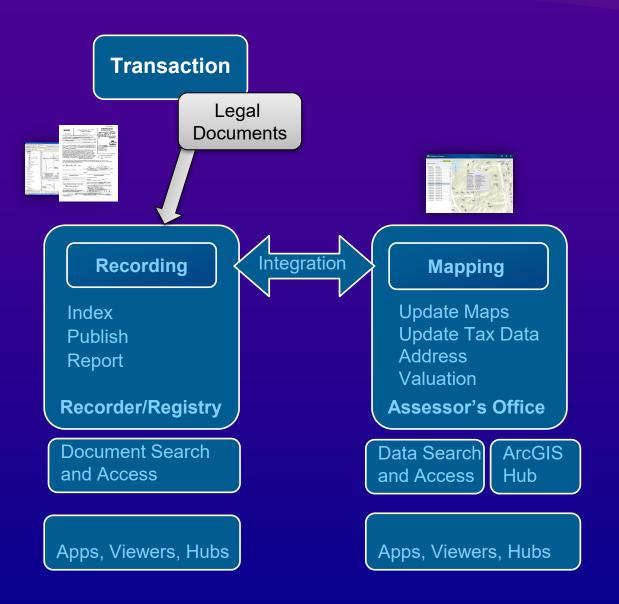

#### **REGISTRY INTEGRATION WITH GIS**

The Oklahoma County Assessor's Office, which holds the greatest amount of county-level responsibility in the state, has successfully streamlined its workflows, integrating mapping technology with existing records systems.

"GIS is the key that unlocks the doors to making incredible amounts of data available to anyone in the world. For Oklahoma County, it means the ability of more than 25 million visitors to our website every year [to see] information about more than 325,000 parcels online anytime, instead of having to travel to the courthouse to get the information they want."