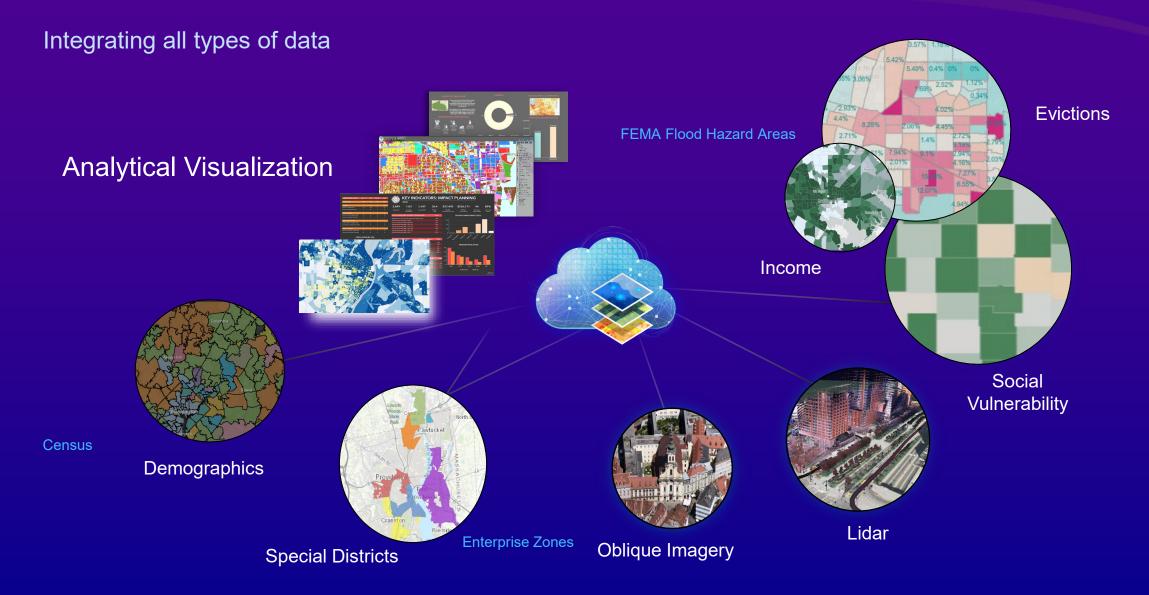

# Examples

GIS

Integrates and manages all types of data – powering apps

## Enrich with External Data for Improved Analysis