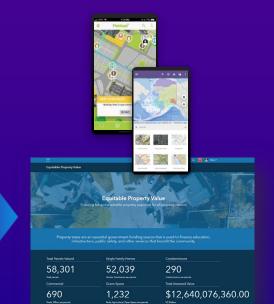

## Value Analysis with GIS

Improving values, public trust, and confidence

### Interactive Visual Analytics

Reporting Dashboards

Infographics

## Value Analysis Dashboards

### Dynamic visual reporting

- Easy to Configure
- Ready to Use
- Interactive
- Flexible

X 01,04

· Year · Queter · Month · chomb to . Year · Month · Day of meet

- Highly Scalable
- Embeddable

- Mapping
- Data Expression
- Authoring Tools
- Summary Statistics
- Data Download
- Visualization
- Filtering