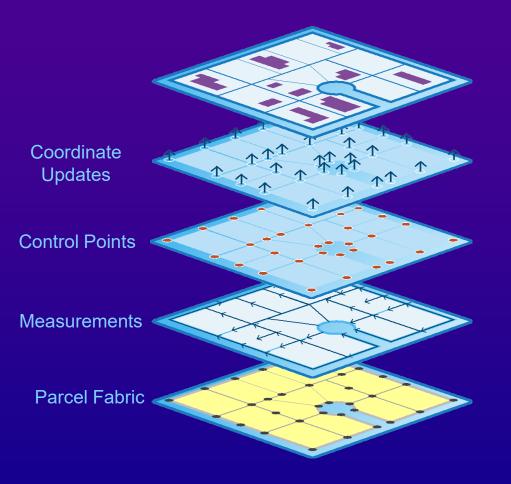

## Parcel Fabric

Efficient, scalable, industry standard

- COTS Parcel Management
- Defined workflows
- Tasks
- Standards-based
- Core ArcGIS Pro
- Multi-user
- Integrate with registry and valuation systems

# **Purpose-Built Tools**

Data integrity, topology, history

- Flexible Data Model
- Parcel Topology
- History Tracking
- Least Squares Analysis & Adjustment (DynAdjust)

Improving Parcel Data With Survey Measurements....