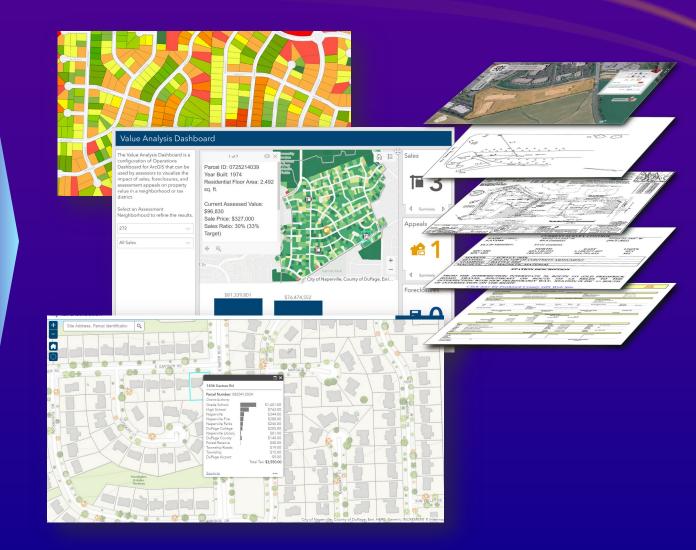

## Value Analysis with GIS

Improving values, public trust, and confidence

## Value Analysis Dashboards

### Dynamic visual reporting

- Easy to Configure
- Ready to Use
- Interactive
- Flexible

X 01,04

· Year · Queter · Month · chomb to . Year · Month · Day of meet

- Highly Scalable
- Embeddable

- Mapping
- Data Expression
- Authoring Tools
- Summary Statistics
- Data Download
- Visualization
- Filtering