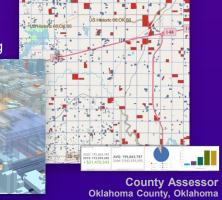

## **Oklahoma County – Modernizes with GIS**

#### **REGISTRY INTEGRATION WITH GIS**

The Oklahoma County Assessor's Office, which holds the greatest amount of county-level responsibility in the state, has successfully streamlined its workflows, integrating mapping technology with existing records systems.

"GIS is the key that unlocks the doors to making incredible amounts of data available to anyone in the world. For Oklahoma County, it means the ability of more than 25 million visitors to our website every year [to see] information about more than 325,000 parcels online anytime, instead of having to travel to the courthouse to get the information they want."