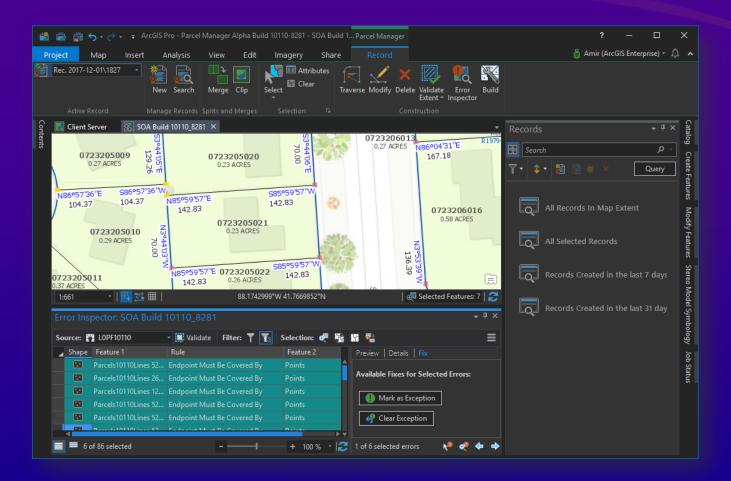

## Parcel Fabric

Efficient, scalable, industry standard

- COTS Parcel Management
- Defined workflows
- Tasks
- Standards-based
- Core ArcGIS Pro
- Multi-user
- Integrate with registry and valuation systems

# **Purpose-Built Tools**

Data integrity, topology, history

- Flexible Data Model
- Parcel Topology
- History Tracking
- Least Squares Analysis & Adjustment (DynAdjust)

Improving Parcel Data With Survey Measurements....

## **Purpose-Built Tools**

### Topological Integrity

| 92531478<br>92531478<br>360 01 |                                      |  |
|--------------------------------|--------------------------------------|--|
| 92531463                       |                                      |  |
|                                |                                      |  |
|                                |                                      |  |
| 92531445 3<br>Lincolnt Ave     | 92531445<br><b>925314</b> 4<br>Linci |  |
|                                |                                      |  |