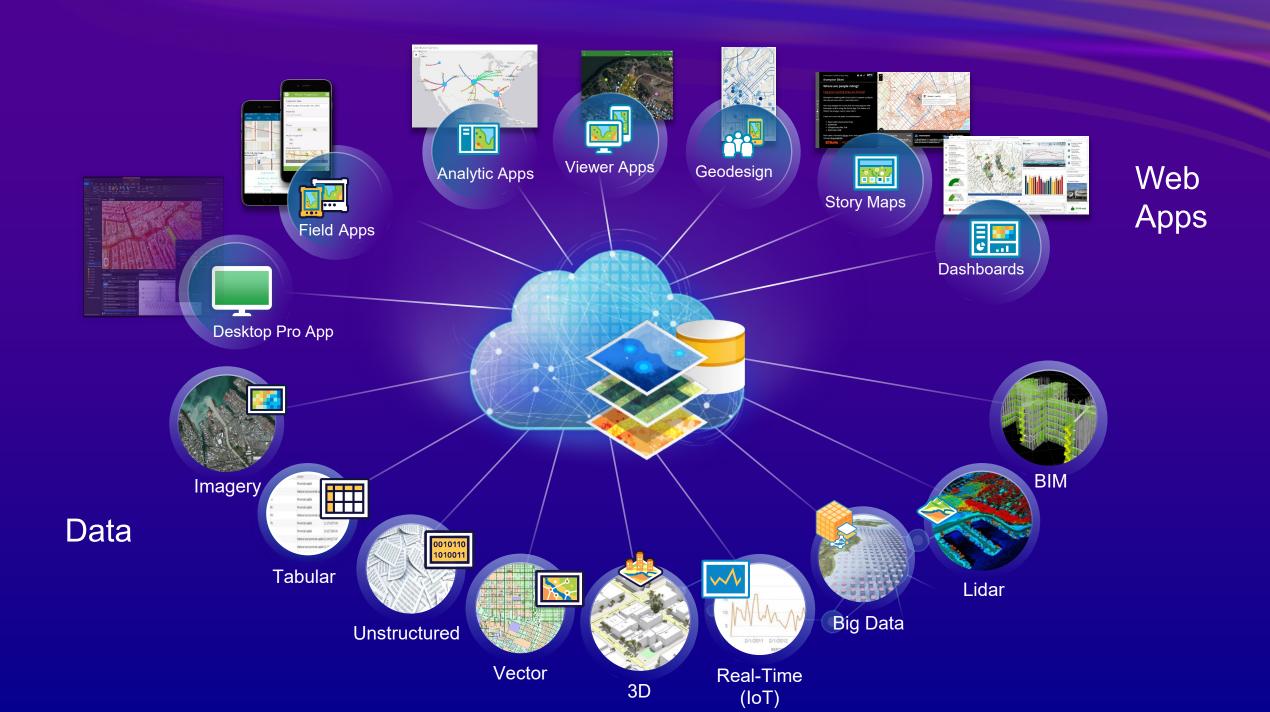

# GS Comprehensive Geospatial Infrastructure

Analysis and Data Science

Dashboards

StoryMaps

Apps and App Builders

# GIS Technology Is Advancing Rapidly

Integrating and Leveraging Many Innovations

IoT

## **GIS – Technology Infrastructure for Local Government**

Enabling new capabilities and efficiencies in local government