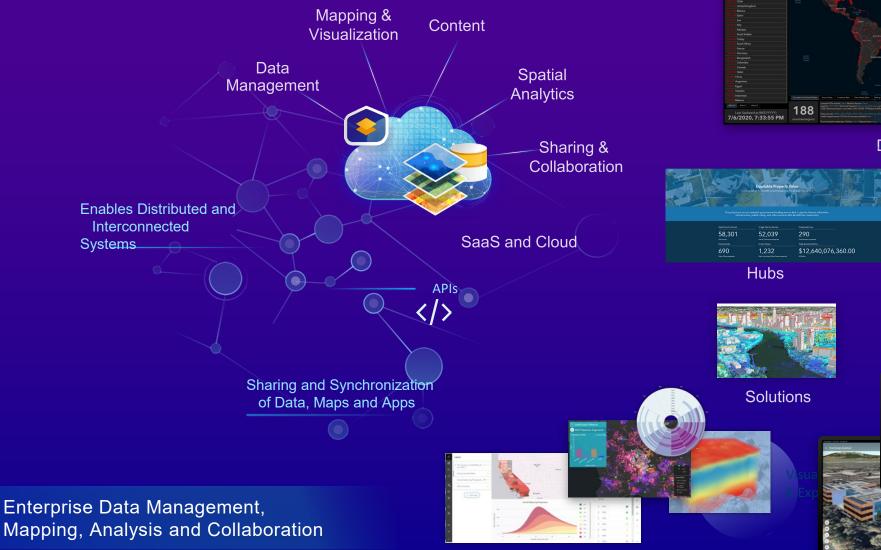

# GS Comprehensive Geospatial Infrastructure

Analysis and Data Science

Dashboards

StoryMaps

Apps and App Builders

# GIS Technology Is Advancing Rapidly

Integrating and Leveraging Many Innovations

IoT

# **GIS Connects all**

Governments and Citizens | Domain and Disciplines

Vibrant, Sustainable, Safe, Healthy, Livable Community

## **GIS – Technology Infrastructure for Local Government**

Enabling new capabilities and efficiencies in local government