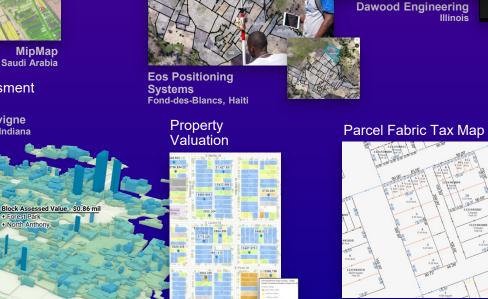

### Examples of parcel uses in GIS

#### Parcel Land Use

lue - \$0.86 mi

MipMap AlUla, Saudi Arabia

nthony

**3D Assessment** Valuation Houseal Lavigne Allen County, Indiana

Mapping Boundaries of Agricultural Co-ops

> Larimer County Colorado

000

000000 Dawood Engineering Illinois

Land Acquisition

Management for Pipeline

**Acquisition Portal** 

3D Property Zoning

Deed Transaction Dashboard

**GDS Latam Group** City of Buenos Aires, Argentina

**Parcel Visualization** 

Majlis Bandaraya Johor Bahru, Malaysia

County of Whiteside Sterling, Illinois

Land Parcel Reporting

El Paso, Texas

## Parcel Fabric

Efficient, scalable, industry standard

- COTS Parcel Management
- Defined workflows
- Tasks
- Standards-based
- Core ArcGIS Pro
- Multi-user
- Integrate with registry and valuation systems