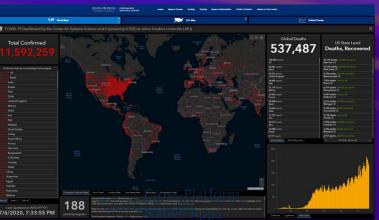

. . . . . .

• Understand market

| 🔮 Sheboygan Property Transa                                                                                                                  |                                                                                                                                                                                                                                                                                                                                                                                                                                                                                                                                                                                                                                                                                                                                                                                                                                                                                                                                                                                                                                                                                                                                                                                                                                                                                                                                                                                                                                                                                                                                                                                                                                                                                                                                                                                                                                                                                                                                                                                                                                                                                                                                | 2014 2015 2015 2017 2018 2019                                                                                                                                                                                                                                                                                                                                                                                                                                                                                                                                                                                                                                                                                                                                                                                                                                                                                                                                                                                                                                                                                                                                                                                                                                                                                                                                                                                                                                                                                                                                                                                                                                                                                                                                                                                                                                                                                                                                                                                                                                                                                                  |
|----------------------------------------------------------------------------------------------------------------------------------------------|--------------------------------------------------------------------------------------------------------------------------------------------------------------------------------------------------------------------------------------------------------------------------------------------------------------------------------------------------------------------------------------------------------------------------------------------------------------------------------------------------------------------------------------------------------------------------------------------------------------------------------------------------------------------------------------------------------------------------------------------------------------------------------------------------------------------------------------------------------------------------------------------------------------------------------------------------------------------------------------------------------------------------------------------------------------------------------------------------------------------------------------------------------------------------------------------------------------------------------------------------------------------------------------------------------------------------------------------------------------------------------------------------------------------------------------------------------------------------------------------------------------------------------------------------------------------------------------------------------------------------------------------------------------------------------------------------------------------------------------------------------------------------------------------------------------------------------------------------------------------------------------------------------------------------------------------------------------------------------------------------------------------------------------------------------------------------------------------------------------------------------|--------------------------------------------------------------------------------------------------------------------------------------------------------------------------------------------------------------------------------------------------------------------------------------------------------------------------------------------------------------------------------------------------------------------------------------------------------------------------------------------------------------------------------------------------------------------------------------------------------------------------------------------------------------------------------------------------------------------------------------------------------------------------------------------------------------------------------------------------------------------------------------------------------------------------------------------------------------------------------------------------------------------------------------------------------------------------------------------------------------------------------------------------------------------------------------------------------------------------------------------------------------------------------------------------------------------------------------------------------------------------------------------------------------------------------------------------------------------------------------------------------------------------------------------------------------------------------------------------------------------------------------------------------------------------------------------------------------------------------------------------------------------------------------------------------------------------------------------------------------------------------------------------------------------------------------------------------------------------------------------------------------------------------------------------------------------------------------------------------------------------------|
| Recorded Transactions<br>Doc #2807213-54<br>Recorded 12/27/2018<br>Recorded 12/27/2018<br>Record 11/2019<br>Record 11/2019<br>Record 11/2019 |                                                                                                                                                                                                                                                                                                                                                                                                                                                                                                                                                                                                                                                                                                                                                                                                                                                                                                                                                                                                                                                                                                                                                                                                                                                                                                                                                                                                                                                                                                                                                                                                                                                                                                                                                                                                                                                                                                                                                                                                                                                                                                                                | A Contraction of the second se |
| Dec #2657217<br>Recorded: 1.20202018<br>Survey Constant Star Shape<br>Survey Company, DBH<br>Preside 10                                      |                                                                                                                                                                                                                                                                                                                                                                                                                                                                                                                                                                                                                                                                                                                                                                                                                                                                                                                                                                                                                                                                                                                                                                                                                                                                                                                                                                                                                                                                                                                                                                                                                                                                                                                                                                                                                                                                                                                                                                                                                                                                                                                                |                                                                                                                                                                                                                                                                                                                                                                                                                                                                                                                                                                                                                                                                                                                                                                                                                                                                                                                                                                                                                                                                                                                                                                                                                                                                                                                                                                                                                                                                                                                                                                                                                                                                                                                                                                                                                                                                                                                                                                                                                                                                                                                                |
| Dee F2057184<br>Recorded: 12/22/2010<br>Surveyer: 82 Recorders<br>Survey Company: Cadar Creek<br>Preside 1                                   | The second secon | 0                                                                                                                                                                                                                                                                                                                                                                                                                                                                                                                                                                                                                                                                                                                                                                                                                                                                                                                                                                                                                                                                                                                                                                                                                                                                                                                                                                                                                                                                                                                                                                                                                                                                                                                                                                                                                                                                                                                                                                                                                                                                                                                              |
| Dec #3637233<br>Bearended: 12.02.0218<br>Accessing 12.02.0218<br>Survey Company: McMahan<br>Percent: 1                                       | and the second s | Berner for NASA MAR (2017 FINA (50 Comments                                                                                                                                                                                                                                                                                                                                                                                                                                                                                                                                                                                                                                                                                                                                                                                                                                                                                                                                                                                                                                                                                                                                                                                                                                                                                                                                                                                                                                                                                                                                                                                                                                                                                                                                                                                                                                                                                                                                                                                                                                                                                    |
| Doc #2657215<br>Research 12:22/2016<br>Consump 1: Highert<br>Sorvey Company<br>Pandle D                                                      | 30     17     13     13     13     14       30     2014     Juin                                                                                                                                                                                                                                                                                                                                                                                                                                                                                                                                                                                                                                                                                                                                                                                                                                                                                                                                                                                                                                                                                                                                                                                                                                                                                    |                                                                                                                                                                                                                                                                                                                                                                                                                                                                                                                                                                                                                                                                                                                                                                                                                                                                                                                                                                                                                                                                                                                                                                                                                                                                                                                                                                                                                                                                                                                                                                                                                                                                                                                                                                                                                                                                                                                                                                                                                                                                                                                                |
| New print Print Conception when excended                                                                                                     | Nambar of Records per March                                                                                                                                                                                                                                                                                                                                                                                                                                                                                                                                                                                                                                                                                                                                                                                                                                                                                                                                                                                                                                                                                                                                                                                                                                                                                                                                                                                                                                                                                                                                                                                                                                                                                                                                                                                                                                                                                                                                                                                                                                                                                                    | Contraction where excended                                                                                                                                                                                                                                                                                                                                                                                                                                                                                                                                                                                                                                                                                                                                                                                                                                                                                                                                                                                                                                                                                                                                                                                                                                                                                                                                                                                                                                                                                                                                                                                                                                                                                                                                                                                                                                                                                                                                                                                                                                                                                                     |