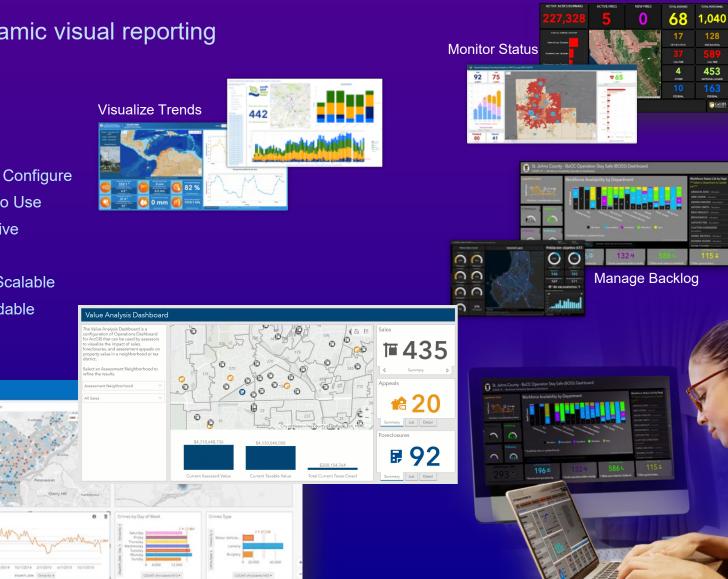

## Value Analysis Dashboards

### Dynamic visual reporting

- Easy to Configure
- Ready to Use
- Interactive
- Flexible

X 01,04

· Year · Queter · Month · chomb to . Year · Month · Day of meet

- Highly Scalable
- Embeddable

- Mapping
- Data Expression
- Authoring Tools
- Summary Statistics
- Data Download
- Visualization
- Filtering

- Mobile
- Accessibility
- Filtering
- Visualizations
- Charts