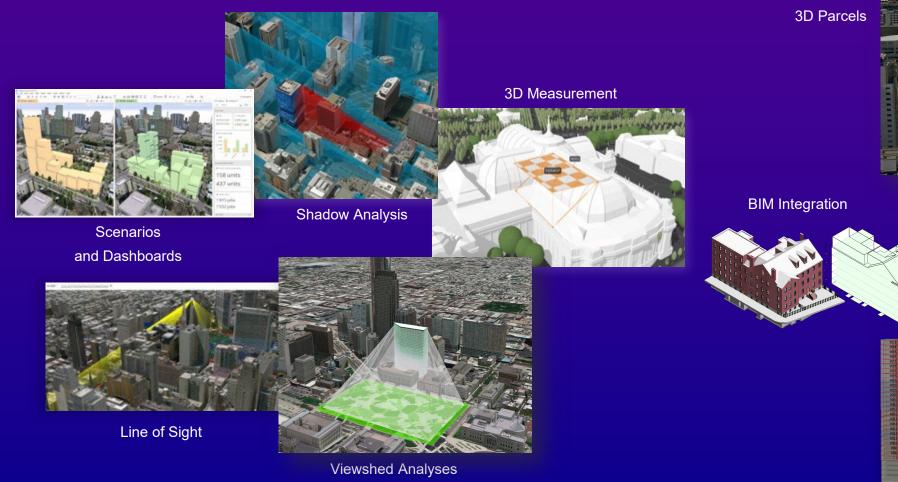

## **3D Parcels and Cadastral Systems**

Managing and analyzing strata rights...

3D Value Assessment

## **New York City Department of Finance**

#### **ROLLS OUT 3D CADASTRE**

The NYC DOF recently released its modernized Digital Tax Map (DTM) with 3D capability. The system can manage challenging use cases such as air rights and subterranean lots and allows for digital submission of BIM design files for review and integration into the DTM.