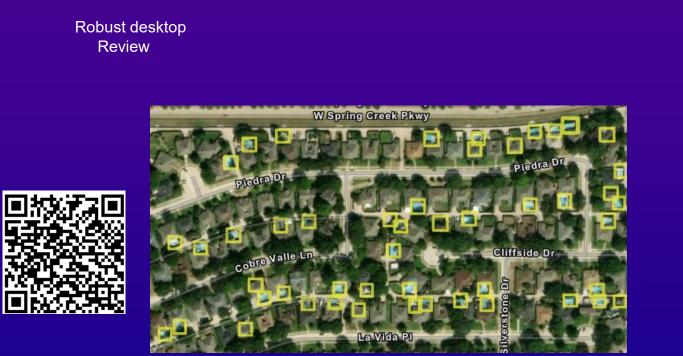

### AI and GIS

Leveraging pre-trained models to identify specific features and detect change

Swimming Pool Detection

Rooftop Solar Panels